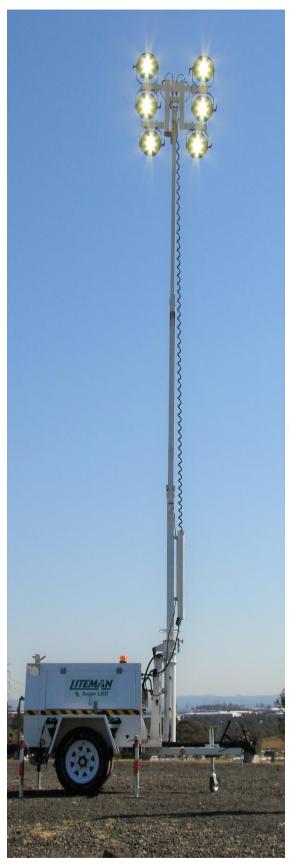

## Features:

- LED lights can save 50% fuel over metal halide lights
- 6 x 350w COB LED Lamps
- 283,500 Lumens
- Extended running time with dual fuel tanks
- Instantaneous light up (no warm up or cool down)
- 3years warranty on all LED Light Heads
- Lower Ongoing Maintenance Costs
- Environmentally friendly with smaller engine and power requirements
- Optional mine specs available we can build to your specifications
- LED Lamps specifically designed for our light towers

| Engine          | Kubota D905 & Stamford Alternator |
|-----------------|-----------------------------------|
| Rated Voltage   | 220V                              |
| Rated Frequency | 50HZ                              |
| Rated Output    | 4.0kva                            |
| Fuel            | Diesel                            |

| Lighting Tower Body Specifications |                      |  |
|------------------------------------|----------------------|--|
| Watts                              | 350w x 6 Lamps       |  |
| Mast Expansions                    | 3                    |  |
| Length of Mast                     | Up to 9.5m           |  |
| Retracted L W H                    | 4.57m x 1.55m x 1.5m |  |
| Total Weight                       | 1250kg               |  |