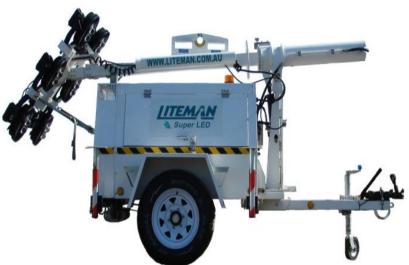

## Features:

- LED lights can save 50% fuel over metal halide lights
- 6 x 350w COB LED Lamps
- 283,500 Lumens
- Extended running time with dual fuel tanks
- Instantaneous light up (no warm up or cool down)
- 3years warranty on all LED Light Heads
- Lower Ongoing Maintenance Costs
- Environmentally friendly with smaller engine and power requirements
- Optional mine specs available we can build to your specifications
- LED Lamps specifically designed for our light towers

| Engine          | Kubota D905 & Stamford Alternator |
|-----------------|-----------------------------------|
| Rated Voltage   | 220V                              |
| Rated Frequency | 50HZ                              |
| Rated Output    | 4.0kva                            |
| Fuel            | Diesel                            |

| Lighting Tower Body Specifications |                      |  |
|------------------------------------|----------------------|--|
| Watts                              | 350w x 6 Lamps       |  |
| Mast Expansions                    | 3                    |  |
| Length of Mast                     | Up to 9.5m           |  |
| Retracted L W H                    | 4.57m x 1.55m x 1.5m |  |
| Total Weight                       | 1250kg               |  |